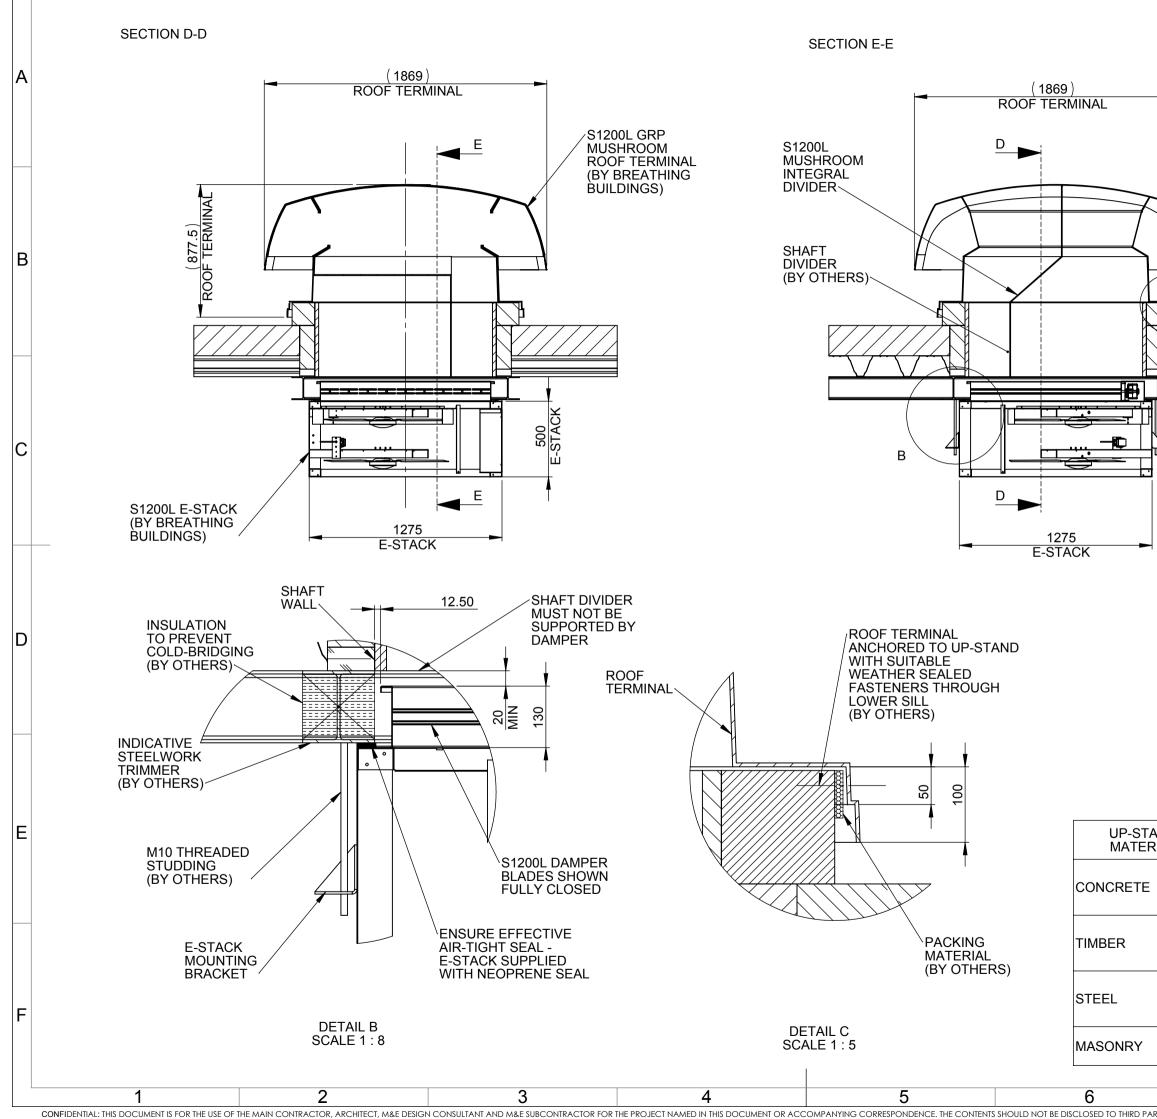

PRINTED 10/10/2014

|             |                                                    |              | DO NOT SCALE                                                                                                                    |                                        |                     |                                                                                                                                                                                                                                                                                                                                                                                                                                                                                                                                                                                                          |                                                                                                                                                                                                                                                                                                                                             |                                                                                                                                           |                                                                                                     |  |  |
|-------------|----------------------------------------------------|--------------|---------------------------------------------------------------------------------------------------------------------------------|----------------------------------------|---------------------|----------------------------------------------------------------------------------------------------------------------------------------------------------------------------------------------------------------------------------------------------------------------------------------------------------------------------------------------------------------------------------------------------------------------------------------------------------------------------------------------------------------------------------------------------------------------------------------------------------|---------------------------------------------------------------------------------------------------------------------------------------------------------------------------------------------------------------------------------------------------------------------------------------------------------------------------------------------|-------------------------------------------------------------------------------------------------------------------------------------------|-----------------------------------------------------------------------------------------------------|--|--|
|             |                                                    |              | IF IN DOUBT, ASK!                                                                                                               |                                        |                     |                                                                                                                                                                                                                                                                                                                                                                                                                                                                                                                                                                                                          |                                                                                                                                                                                                                                                                                                                                             |                                                                                                                                           |                                                                                                     |  |  |
|             |                                                    |              | REVISIONS                                                                                                                       |                                        |                     |                                                                                                                                                                                                                                                                                                                                                                                                                                                                                                                                                                                                          |                                                                                                                                                                                                                                                                                                                                             |                                                                                                                                           |                                                                                                     |  |  |
|             |                                                    |              | ZONE                                                                                                                            | REV.                                   | DE                  | SCRIPTION                                                                                                                                                                                                                                                                                                                                                                                                                                                                                                                                                                                                | DATE                                                                                                                                                                                                                                                                                                                                        | AI                                                                                                                                        | PPROVED                                                                                             |  |  |
|             |                                                    |              | -                                                                                                                               | -                                      | s                   | See Sheet1                                                                                                                                                                                                                                                                                                                                                                                                                                                                                                                                                                                               | -                                                                                                                                                                                                                                                                                                                                           |                                                                                                                                           | -                                                                                                   |  |  |
|             |                                                    |              | NO <sup>-</sup><br>1.<br>2.<br>3.<br>4.<br>5.<br>6.<br>7.<br>8.                                                                 | DBBBSTHEVERCINGONSPERSESAVELTEDSMOLFEE | ESICE SIGNAL STREET | SIZING AN<br>GN OF THE<br>ING SUPP<br>GNED OFF<br>ROJECT.<br>ACK UNIT<br>4 NO. MO<br>KETS.<br>7 PROFILE<br>ATIVE.<br>T DIVIDEF<br>ERVE AIR<br>1 ROOF TE<br>K DAMPEI<br>ERVE AIR<br>1 ROOF TE<br>K DAMPEI<br>CTURAL (<br>CTURAL (<br>REPORT T<br>IN TOLER?<br>I<br>DERS TO (<br>CTURAL (<br>REPORT T<br>IN TOLER?<br>I<br>DENS TO (<br>CTURAL (<br>REPORT T<br>IN TOLER?<br>I<br>DENS TO (<br>CTURAL (<br>REPORT T<br>IN TOLER?<br>I<br>DENS TO (<br>CTURAL (<br>REPORT T<br>IN TOLER?<br>I<br>DELIVER<br>I DELIVER<br>I DELIVER<br>I DELIVER<br>I DELIVER<br>I MUST BE<br>I DELIVER<br>I MEBBINO<br>(G'. | E LOAD<br>ORTS<br>BY THE<br>NGINE<br>SUPPL<br>UNTING<br>S ARE<br>NUST<br>-SEPAI<br>CHECKN<br>OPENINA<br>R. MUST<br>-SEPAI<br>ERMINA<br>R.<br>CHECKN<br>OBBL.<br>ANCES<br>ALLED<br>NVE FIN<br>THEN I<br>S MUS<br>OOF TE<br>S MUS<br>OF FIL<br>S MUS<br>CHECKN<br>O BBL.<br>ANCES<br>ALLED<br>S MUS<br>S OF TE<br>S OF FIL<br>Y WITH<br>T EYE | D-<br>MU<br>HE<br>E<br>G<br>LAT<br>T<br>AL<br>I<br>G<br>I<br>I<br>I<br>I<br>I<br>I<br>I<br>I<br>I<br>I<br>I<br>I<br>I<br>I<br>I<br>I<br>I | ST<br>FOR<br>TION<br>TION<br>TO E-<br>SIZES<br>NOT<br>SS<br>HED<br>GER<br>JE<br>MINAL<br>ADED<br>HE |  |  |
|             |                                                    |              | TOLERANCES EXCEPT WHERE OTHERWISE STATED   X ± 0.5MM   X.XX ± 0.05MM   ANGLES ± 0.5°   SURFACE TEXTURE TO BE 1.6 UMRA OR BETTER |                                        |                     |                                                                                                                                                                                                                                                                                                                                                                                                                                                                                                                                                                                                          |                                                                                                                                                                                                                                                                                                                                             |                                                                                                                                           |                                                                                                     |  |  |
|             |                                                    |              | DE-BURR ALL SHARP EDGES AND HOLES<br>ITEM MUST BE FREE FROM SCRATCHES, DENTS AND<br>OTHER BLEMISHES.                            |                                        |                     |                                                                                                                                                                                                                                                                                                                                                                                                                                                                                                                                                                                                          |                                                                                                                                                                                                                                                                                                                                             |                                                                                                                                           |                                                                                                     |  |  |
|             |                                                    |              | DIME                                                                                                                            | NSIONS                                 | IN M                |                                                                                                                                                                                                                                                                                                                                                                                                                                                                                                                                                                                                          |                                                                                                                                                                                                                                                                                                                                             | -@                                                                                                                                        |                                                                                                     |  |  |
|             |                                                    |              | IUNIT 3A, THE SHADE, SOHAM CB7 5HF<br>T: 01223 450060 F: 01223 450061                                                           |                                        |                     |                                                                                                                                                                                                                                                                                                                                                                                                                                                                                                                                                                                                          |                                                                                                                                                                                                                                                                                                                                             |                                                                                                                                           |                                                                                                     |  |  |
|             |                                                    |              | דודי ר                                                                                                                          | WW                                     | N.BR                | EATHINGBUI                                                                                                                                                                                                                                                                                                                                                                                                                                                                                                                                                                                               | LDINGS.                                                                                                                                                                                                                                                                                                                                     | CON                                                                                                                                       | 1                                                                                                   |  |  |
| AND<br>RIAL | FASTENERS                                          |              | TITLE:<br>S1200L INSTALLATION GA WITH<br>MUSHROOM ROOF TERMINAL                                                                 |                                        |                     |                                                                                                                                                                                                                                                                                                                                                                                                                                                                                                                                                                                                          |                                                                                                                                                                                                                                                                                                                                             |                                                                                                                                           |                                                                                                     |  |  |
|             | STAINLESS STEEL<br>M6 RESIN ANCHOR                 |              | DRAWING NO:                                                                                                                     |                                        |                     |                                                                                                                                                                                                                                                                                                                                                                                                                                                                                                                                                                                                          |                                                                                                                                                                                                                                                                                                                                             |                                                                                                                                           |                                                                                                     |  |  |
|             | STAINLESS STEEL<br>M6 BOLT OR 5MM<br>DIA SCREW     | 1341_9003_01 |                                                                                                                                 |                                        |                     |                                                                                                                                                                                                                                                                                                                                                                                                                                                                                                                                                                                                          |                                                                                                                                                                                                                                                                                                                                             |                                                                                                                                           |                                                                                                     |  |  |
|             | STAINLESS STEEL<br>5MM DIA SELF-<br>DRILLING SCREW |              | MATERIAL:<br>FINISH:                                                                                                            |                                        |                     |                                                                                                                                                                                                                                                                                                                                                                                                                                                                                                                                                                                                          |                                                                                                                                                                                                                                                                                                                                             |                                                                                                                                           |                                                                                                     |  |  |
|             | NOT<br>RECOMMENDED                                 |              | REV                                                                                                                             | DRAV                                   | ٧N                  | DATE                                                                                                                                                                                                                                                                                                                                                                                                                                                                                                                                                                                                     | CHK'D                                                                                                                                                                                                                                                                                                                                       |                                                                                                                                           | DATE                                                                                                |  |  |
|             | 7                                                  |              | 1<br>SCA                                                                                                                        | CC                                     |                     | 10/10/2014<br>A3                                                                                                                                                                                                                                                                                                                                                                                                                                                                                                                                                                                         | 245                                                                                                                                                                                                                                                                                                                                         | <br>= F т                                                                                                                                 | 2 OF 2                                                                                              |  |  |
|             |                                                    |              |                                                                                                                                 | -                                      |                     |                                                                                                                                                                                                                                                                                                                                                                                                                                                                                                                                                                                                          | -                                                                                                                                                                                                                                                                                                                                           |                                                                                                                                           | -                                                                                                   |  |  |