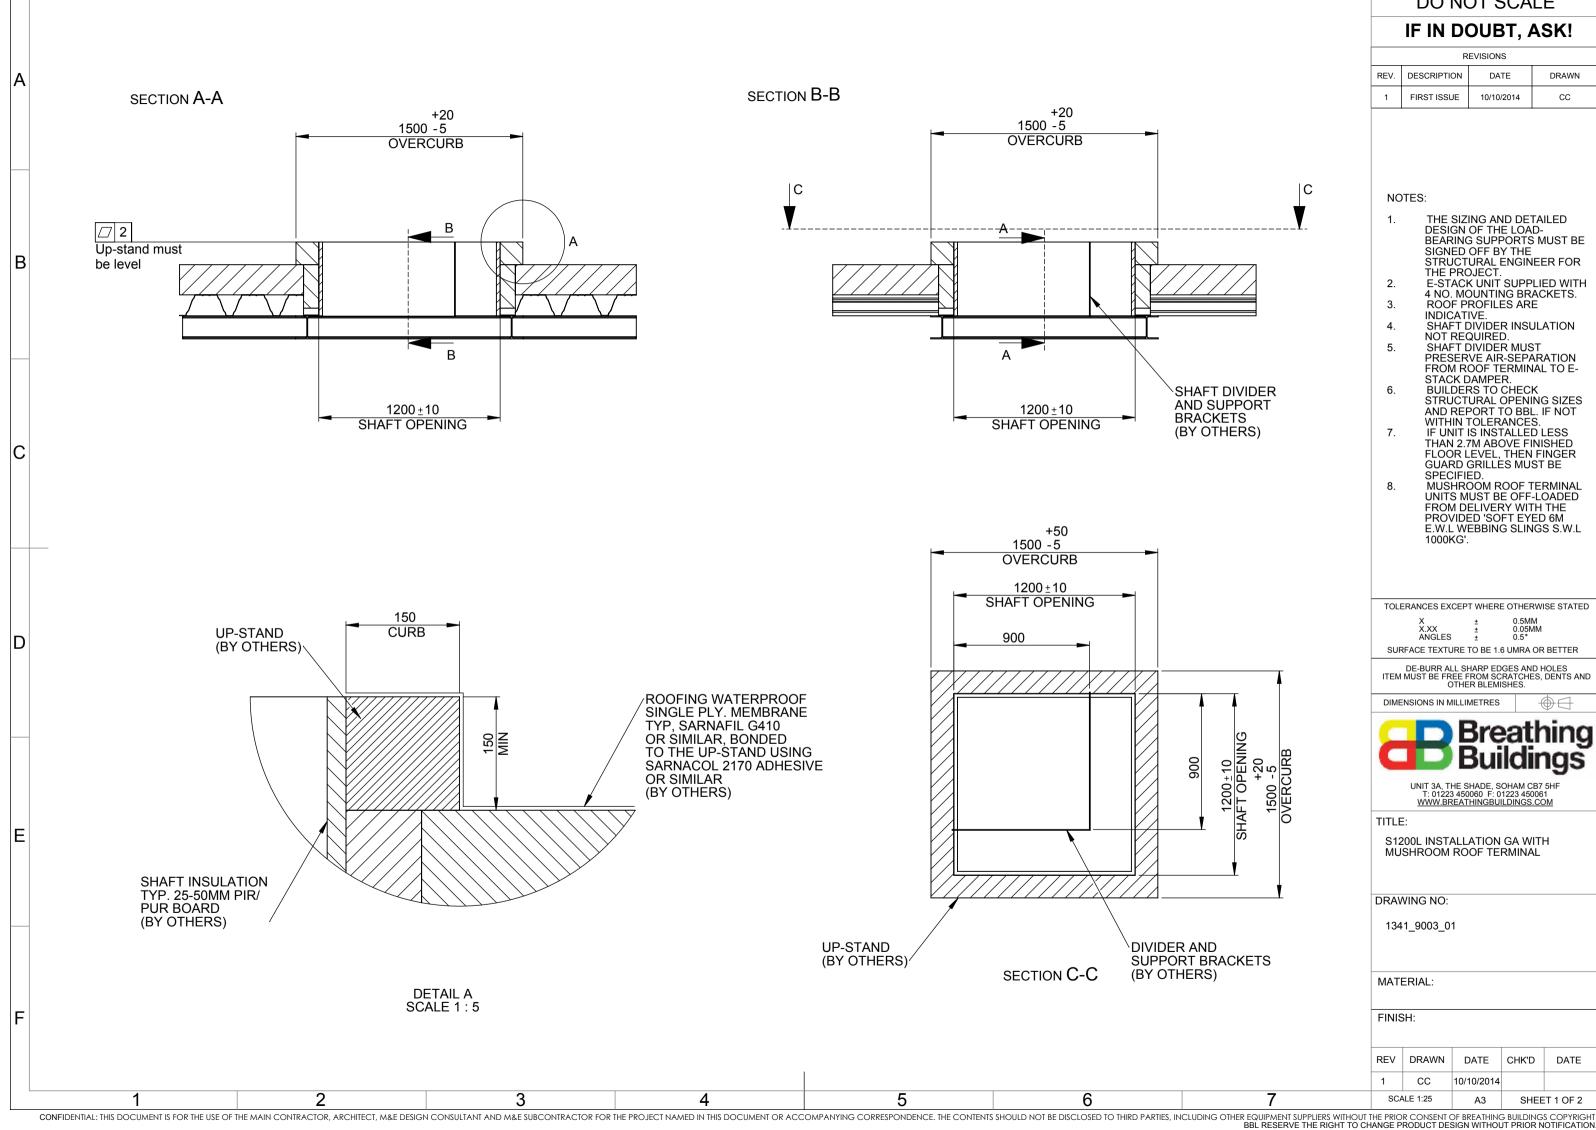

PRINTED 10/10/2014

| DO NOT SCALE                                                    |                                                  |                              |                                   |                                      |                     |                  |  |  |  |  |  |
|-----------------------------------------------------------------|--------------------------------------------------|------------------------------|-----------------------------------|--------------------------------------|---------------------|------------------|--|--|--|--|--|
| IF IN DOUBT, ASK!                                               |                                                  |                              |                                   |                                      |                     |                  |  |  |  |  |  |
| REVISIONS                                                       |                                                  |                              |                                   |                                      |                     |                  |  |  |  |  |  |
| REV.                                                            | DESCRIPTI                                        | ОN                           | DA                                | TE                                   | I                   | DRAWN            |  |  |  |  |  |
| 1                                                               | FIRST ISSU                                       | JE                           | 10/10/                            | 2014                                 |                     | сс               |  |  |  |  |  |
|                                                                 |                                                  |                              |                                   |                                      |                     |                  |  |  |  |  |  |
| NO                                                              | TES:                                             |                              |                                   |                                      |                     |                  |  |  |  |  |  |
| 1.                                                              | THE                                              | SIZII                        | NG AN                             | ID DET                               | ΓAIL                | ED               |  |  |  |  |  |
|                                                                 | DESI<br>BEAR<br>SIGN<br>STRL                     | GN (<br>RING<br>ED (<br>JCTL | of the<br>Supp<br>Off B<br>Jral E | E LOAI                               | D-<br>ML            | IST BE           |  |  |  |  |  |
| 2.                                                              | E-ST                                             | ACK                          |                                   |                                      |                     | O WITH           |  |  |  |  |  |
| 3.                                                              | ROO                                              | F PF                         | ROFILE                            | IG BR/<br>ES ARI                     |                     | EIS.             |  |  |  |  |  |
| 4.                                                              |                                                  | T D                          | IVIDEI                            | R INSL                               | JLA <sup>.</sup>    | ΓΙΟΝ             |  |  |  |  |  |
| 5.                                                              | SHAP                                             | T D                          | /E AIR                            | ).<br>R MUS<br>SEPA<br>ERMIN         | RA                  |                  |  |  |  |  |  |
| 6.                                                              | STAC<br>BUIL<br>STRU                             | K D.<br>DER<br>ICTU          | AMPE<br>S TO<br>JRAL (            |                                      | ≺<br>NG             | SIZES            |  |  |  |  |  |
| 7.                                                              | WITH<br>IF UN<br>THAN                            | IN T<br>IIT I:<br>I 2.7      | OLER<br>S INST<br>M ABC           | ANCES<br>ALLEE<br>OVE FI             | s.<br>D Le<br>Nis   | ESS<br>HED       |  |  |  |  |  |
| 8.                                                              | SPEC                                             | IFIE                         | D.                                | THEN<br>S MUS                        |                     |                  |  |  |  |  |  |
|                                                                 | UNIT:<br>FROM<br>PRO\                            | S MU<br>/I DE<br>/IDE        | JST BI<br>LIVEF<br>D 'SO          | E OFF-<br>RY WIT<br>FT EYE<br>G SLIN | -LO/<br>H T<br>ED ( | ADED<br>HE<br>6M |  |  |  |  |  |
|                                                                 | ERANCES EX<br>X<br>X.XX<br>ANGLES<br>RFACE TEXTL |                              | ±<br>±<br>±                       | 0.5MM<br>0.05M<br>0.5°               | И<br>1М             |                  |  |  |  |  |  |
| ITEM                                                            | DE-BURR AI<br>MUST BE FR                         | EE FF                        | ARP ED<br>ROM SC<br>R BLEMI       | RATCHE                               | D HO<br>S, D        | LES<br>ENTS AND  |  |  |  |  |  |
| DIME                                                            | NSIONS IN N                                      | IILLIM                       | ETRES                             |                                      | -@                  |                  |  |  |  |  |  |
| <b>Breathing</b><br>Buildings                                   |                                                  |                              |                                   |                                      |                     |                  |  |  |  |  |  |
|                                                                 | UNIT 3A, TI<br>T: 01223<br><u>WWW.BF</u>         | 3 4500<br>REATH              | 60 F: 0                           | 1223 450<br>LDINGS.                  | 061<br>.CON         | <br>L            |  |  |  |  |  |
| TITLE:<br>S1200L INSTALLATION GA WITH<br>MUSHROOM ROOF TERMINAL |                                                  |                              |                                   |                                      |                     |                  |  |  |  |  |  |
| חסט                                                             |                                                  |                              |                                   |                                      |                     |                  |  |  |  |  |  |
| DRAWING NO:<br>1341_9003_01                                     |                                                  |                              |                                   |                                      |                     |                  |  |  |  |  |  |
| MATERIAL:                                                       |                                                  |                              |                                   |                                      |                     |                  |  |  |  |  |  |
| FINIS                                                           | SH:                                              |                              |                                   |                                      |                     |                  |  |  |  |  |  |
| REV                                                             | DRAWN                                            | D                            | ATE                               | CHK'D                                | )                   | DATE             |  |  |  |  |  |
| 1                                                               | СС                                               | 10/1                         | 0/2014                            |                                      |                     |                  |  |  |  |  |  |
| SCA                                                             | ALE 1:25                                         |                              | A3                                | SH                                   | EET                 | 1 OF 2           |  |  |  |  |  |
| HE PRIO                                                         | R CONSENT (                                      |                              | FATHINC                           |                                      | IGS (               |                  |  |  |  |  |  |