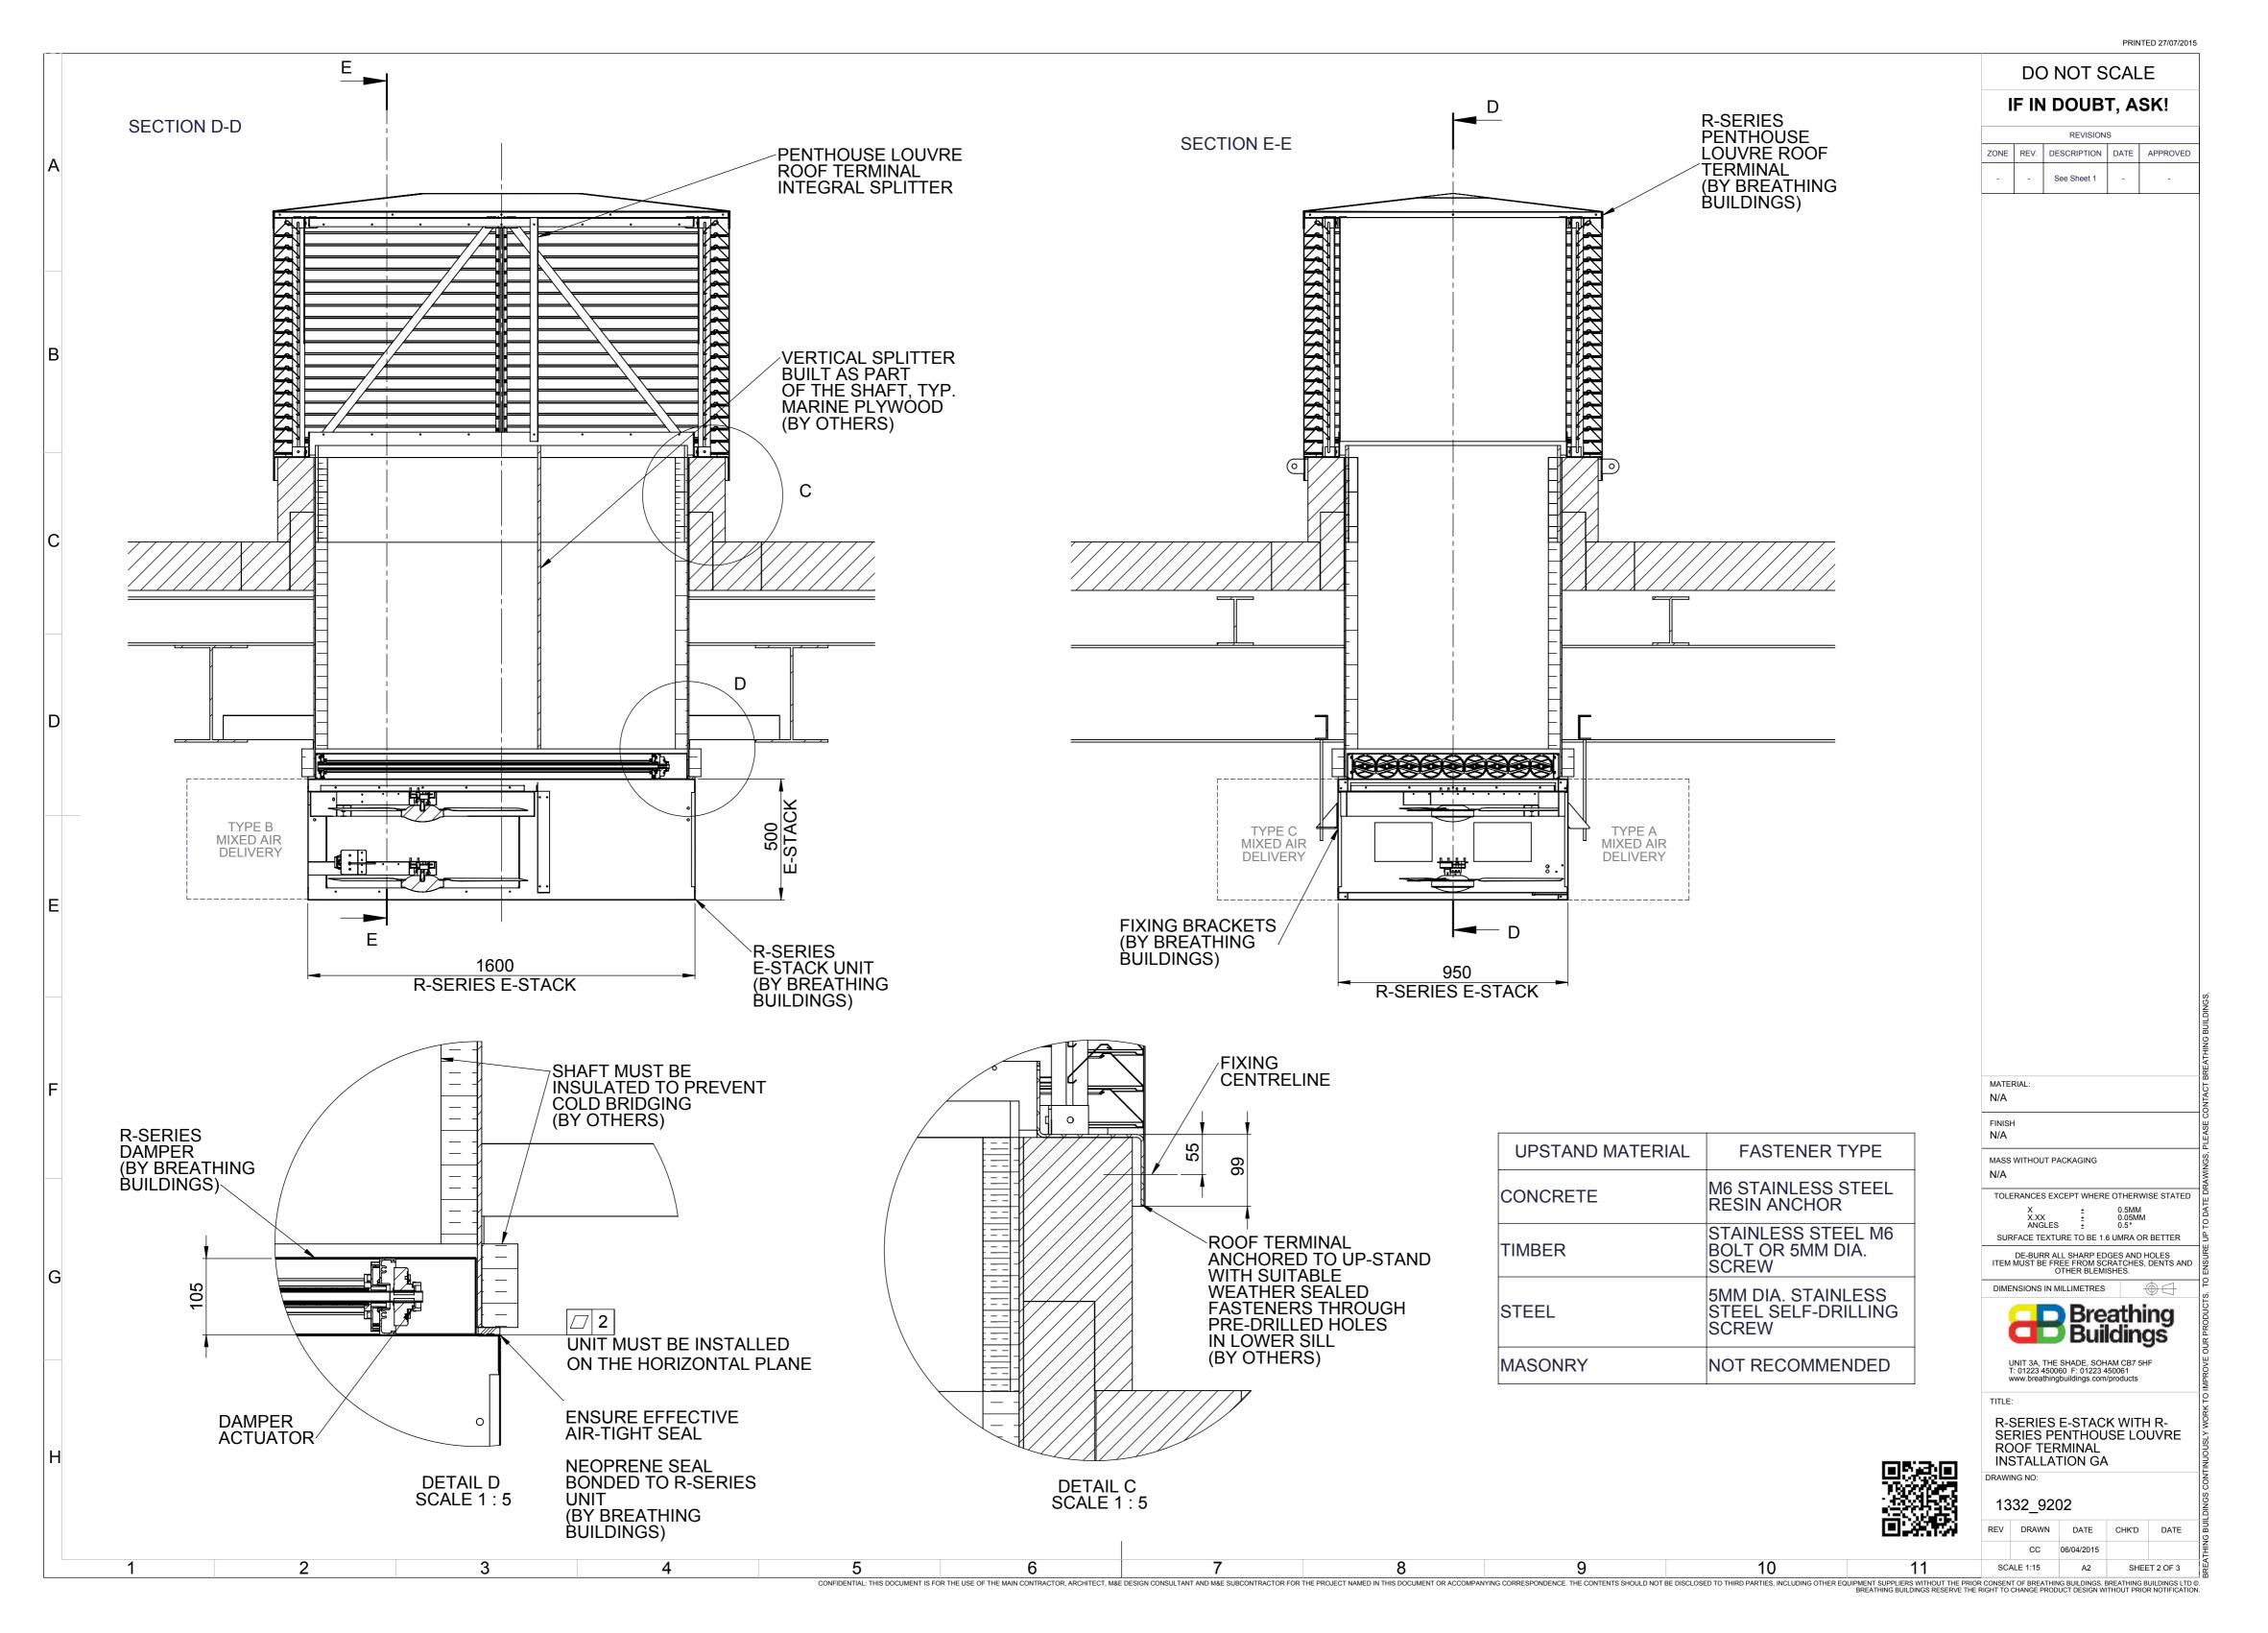

## IF IN DOUBT, ASK!

REVISIONS

| ONE | REV. | DESCRIPTION | DATE | APPROVED | 1 |
|-----|------|-------------|------|----------|---|
| -   | -    | See Sheet 1 | -    | -        |   |





MATERIAL:

FINISH N/A

MASS WITHOUT PACKAGING

SURFACE TEXTURE TO BE 1.6 UMRA OR BETTER

DE-BURR ALL SHARP EDGES AND HOLES

DE-BURR ALL SHARP EDGES AND HOLES
ITEM MUST BE FREE FROM SCRATCHES, DENTS AND
OTHER BLEMISHES.

DIMENSIONS IN MILLIMETRES



TITLE:

R-SERIES E-STACK WITH R-SERIES PENTHOUSE LOUVRE ROOF TERMINAL INSTALLATION GA

DRAWING NO:

1332 9202

| 1332_3202  |       |            |              |      |  |  |  |  |
|------------|-------|------------|--------------|------|--|--|--|--|
| REV        | DRAWN | DATE       | CHK'D        | DATE |  |  |  |  |
|            | СС    | 06/04/2015 |