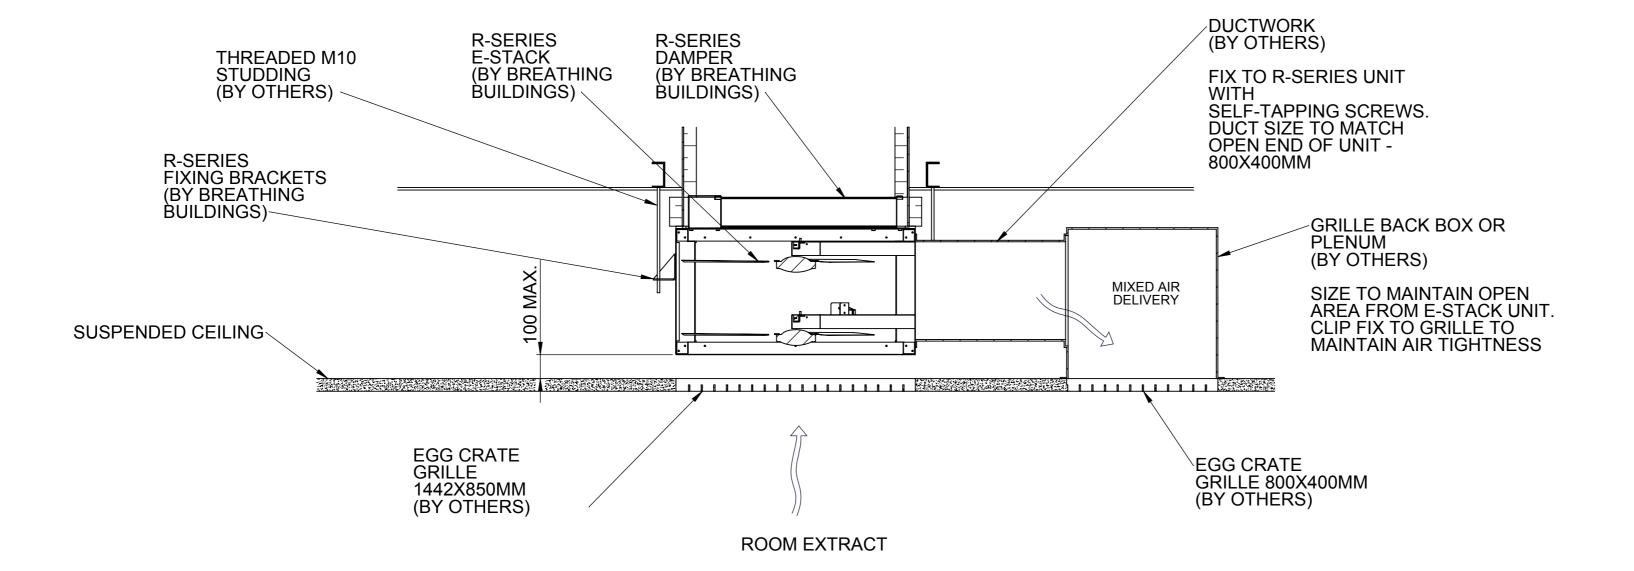

## IF IN DOUBT, ASK!

REVISIONS

| ONE | REV. | DESCRIPTION | DATE | APPROVED | 1 |
|-----|------|-------------|------|----------|---|
| -   | -    | See Sheet 1 | -    | -        |   |





MATERIAL:

FINISH N/A

MASS WITHOUT PACKAGING

SURFACE TEXTURE TO BE 1.6 UMRA OR BETTER

DE-BURR ALL SHARP EDGES AND HOLES

DE-BURR ALL SHARP EDGES AND HOLES
ITEM MUST BE FREE FROM SCRATCHES, DENTS AND
OTHER BLEMISHES.

DIMENSIONS IN MILLIMETRES



TITLE:

R-SERIES E-STACK WITH R-SERIES PENTHOUSE LOUVRE ROOF TERMINAL INSTALLATION GA

DRAWING NO:

1332 9202

| 1332_3202  |       |            |              |      |  |  |  |  |
|------------|-------|------------|--------------|------|--|--|--|--|
| REV        | DRAWN | DATE       | CHK'D        | DATE |  |  |  |  |
|            | СС    | 06/04/2015 |              |      |  |  |  |  |
| SCALE 1:15 |       | Δ2         | SHEET 3 OF 3 |      |  |  |  |  |

11

CONFIDENTIAL: THIS DOCUMENT IS FOR THE USE OF THE MAIN CONTRACTOR, ARCHITECT, M&E