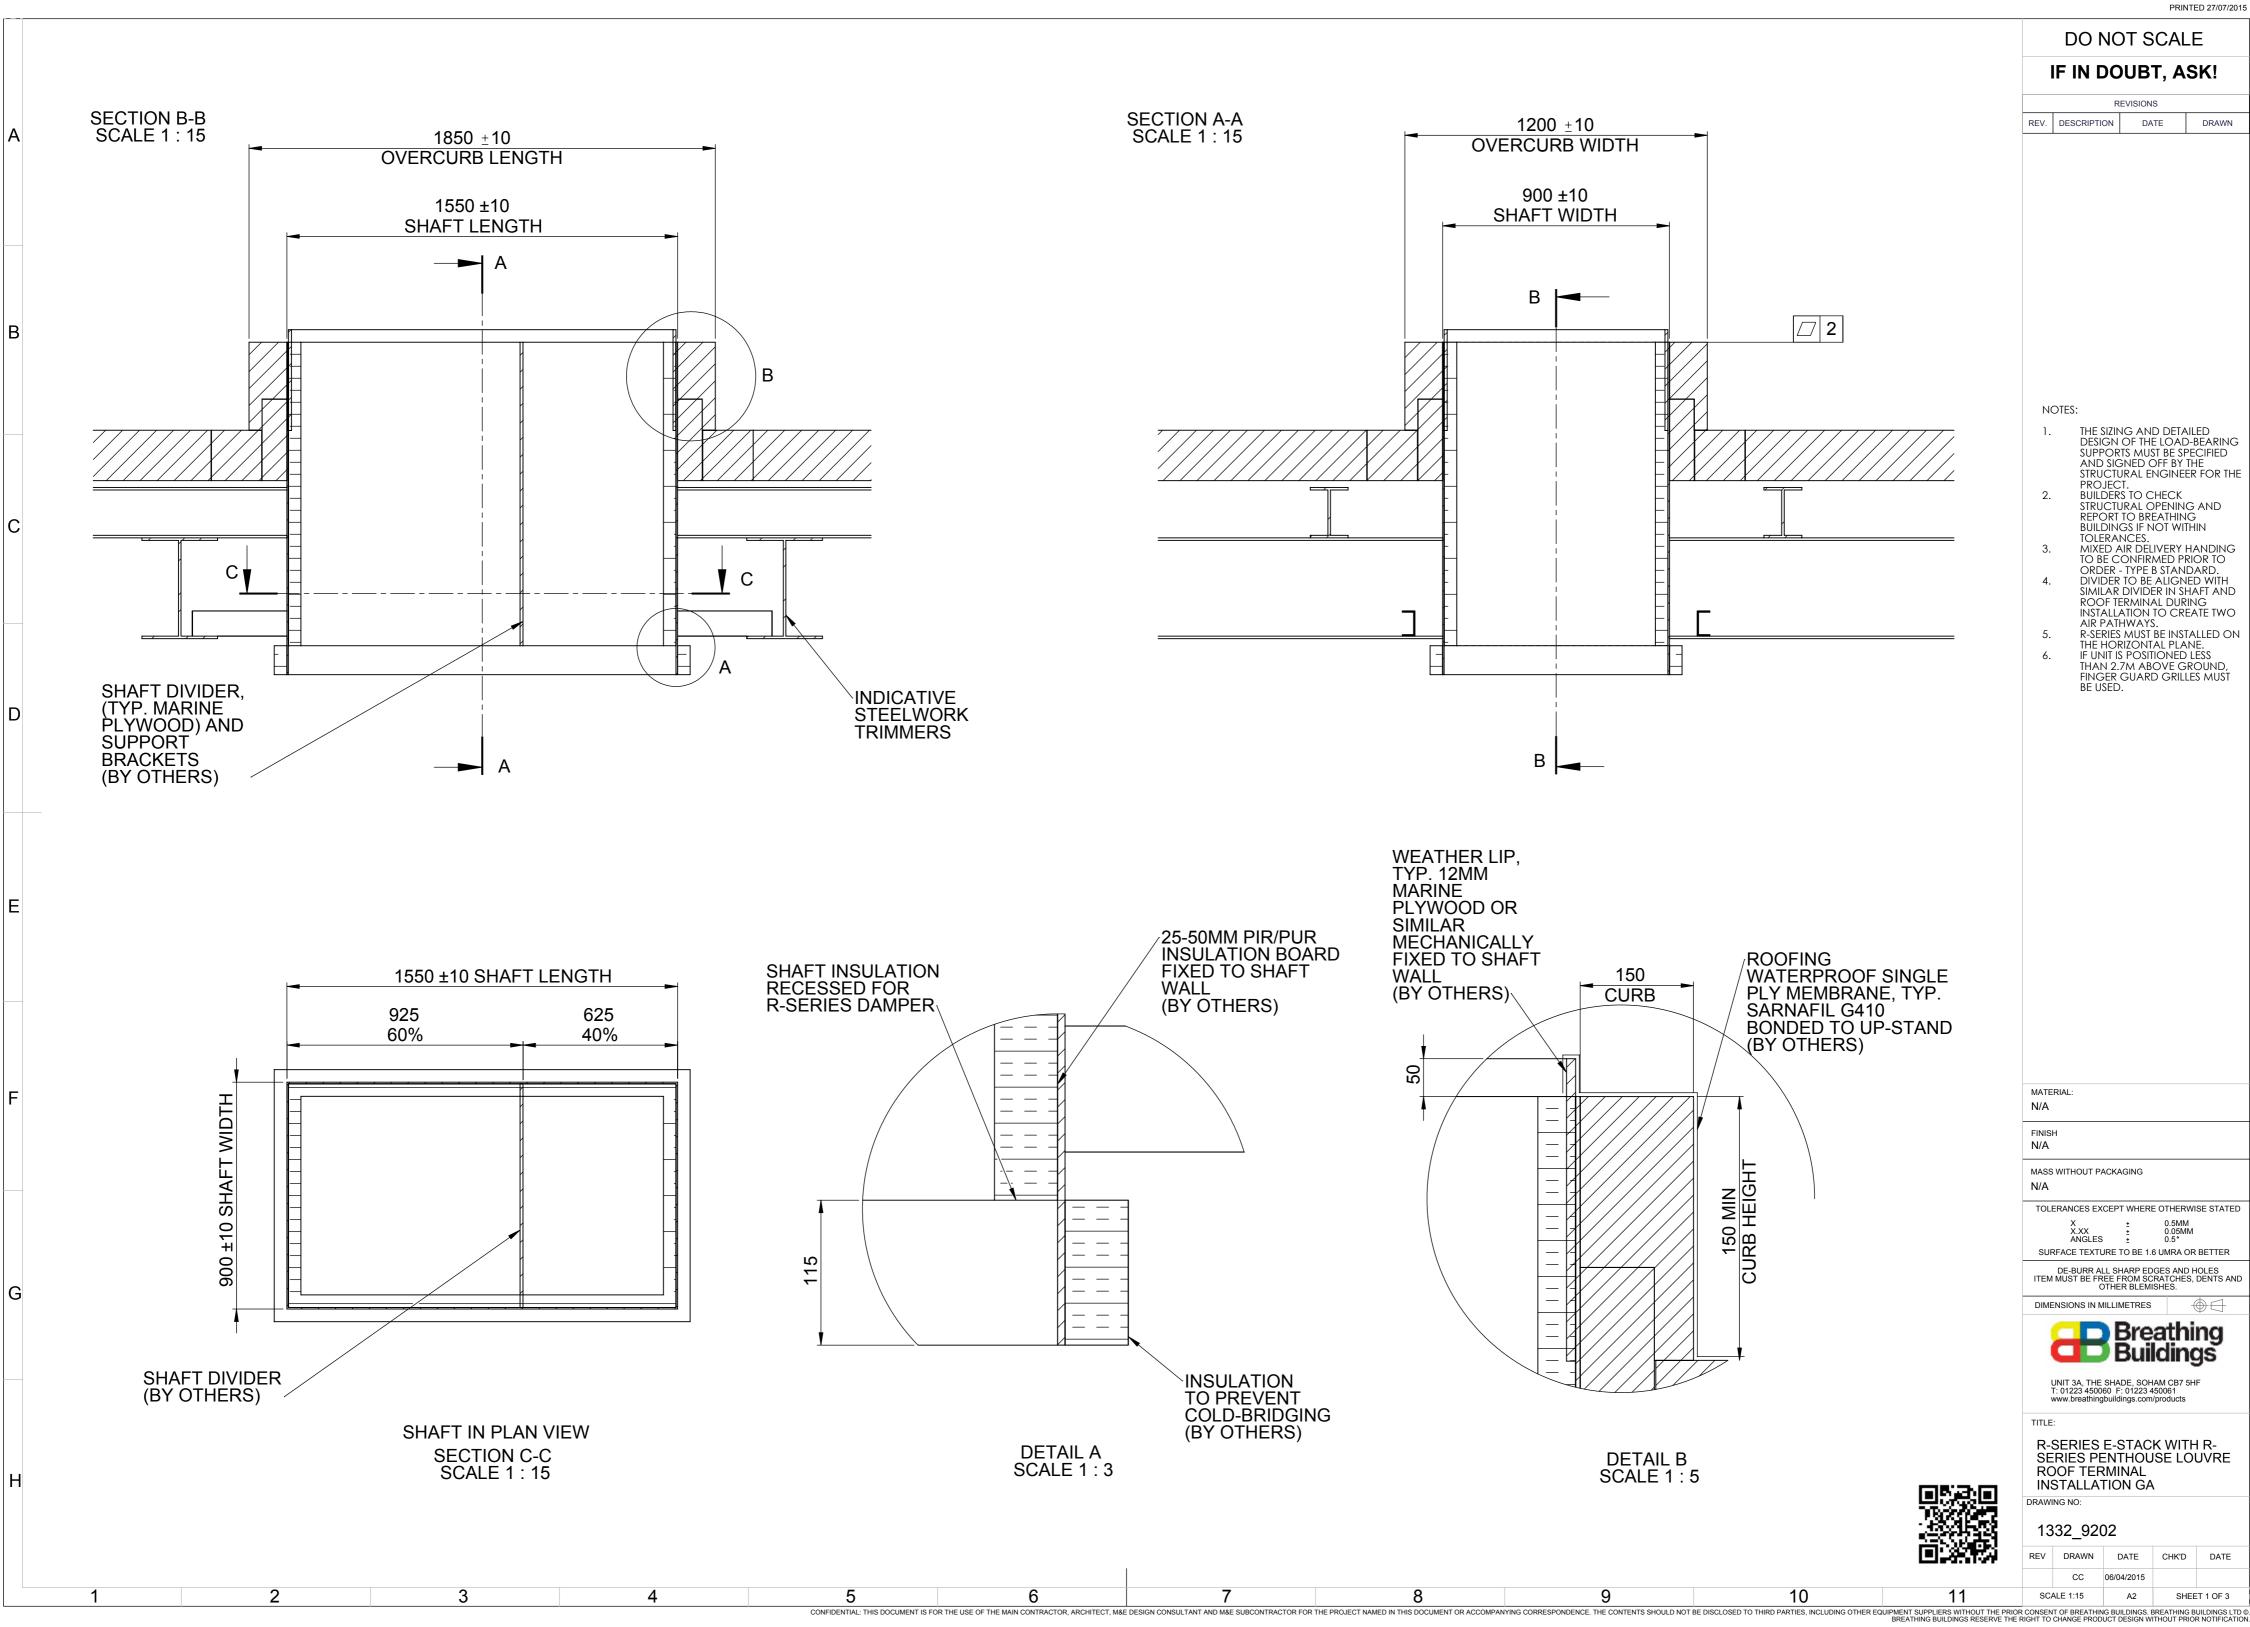

## IF IN DOUBT, ASK!

REVISIONS

| ONE | REV. | DESCRIPTION | DATE | APPROVED | 1 |
|-----|------|-------------|------|----------|---|
| -   | -    | See Sheet 1 | -    | -        |   |





MATERIAL:

FINISH N/A

MASS WITHOUT PACKAGING

SURFACE TEXTURE TO BE 1.6 UMRA OR BETTER

DE-BURR ALL SHARP EDGES AND HOLES

DE-BURR ALL SHARP EDGES AND HOLES
ITEM MUST BE FREE FROM SCRATCHES, DENTS AND
OTHER BLEMISHES.

DIMENSIONS IN MILLIMETRES



TITLE:

R-SERIES E-STACK WITH R-SERIES PENTHOUSE LOUVRE ROOF TERMINAL INSTALLATION GA

DRAWING NO:

1332 9202

| 1332_3202  |       |            |              |      |  |  |  |  |
|------------|-------|------------|--------------|------|--|--|--|--|
| REV        | DRAWN | DATE       | CHK'D        | DATE |  |  |  |  |
|            | СС    | 06/04/2015