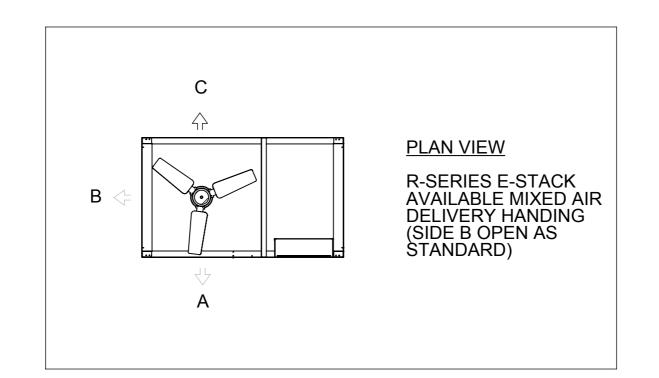

## IF IN DOUBT, ASK!

REVISIONS

| ONE | REV. | DESCRIPTION | DATE | APPROVED | 1 |
|-----|------|-------------|------|----------|---|
| -   | -    | See Sheet 1 | -    | -        |   |





MATERIAL:

FINISH N/A

MASS WITHOUT PACKAGING

SURFACE TEXTURE TO BE 1.6 UMRA OR BETTER

DE-BURR ALL SHARP EDGES AND HOLES

DE-BURR ALL SHARP EDGES AND HOLES
ITEM MUST BE FREE FROM SCRATCHES, DENTS AND
OTHER BLEMISHES.

DIMENSIONS IN MILLIMETRES



TITLE:

R-SERIES E-STACK WITH R-SERIES PENTHOUSE LOUVRE ROOF TERMINAL INSTALLATION GA

DRAWING NO:

1332 9202

| 1332_3202  |       |            |              |      |  |  |  |  |
|------------|-------|------------|--------------|------|--|--|--|--|
| REV        | DRAWN | DATE       | CHK'D        | DATE |  |  |  |  |
|            | СС    | 06/04/2015 |              |      |  |  |  |  |
| SCALE 1:15 |       | Δ2         | SHEET 3 OF 3 |      |  |  |  |  |

11

CONFIDENTIAL: THIS DOCUMENT IS FOR THE USE OF THE MAIN CONTRACTOR, ARCHITECT, M&E D