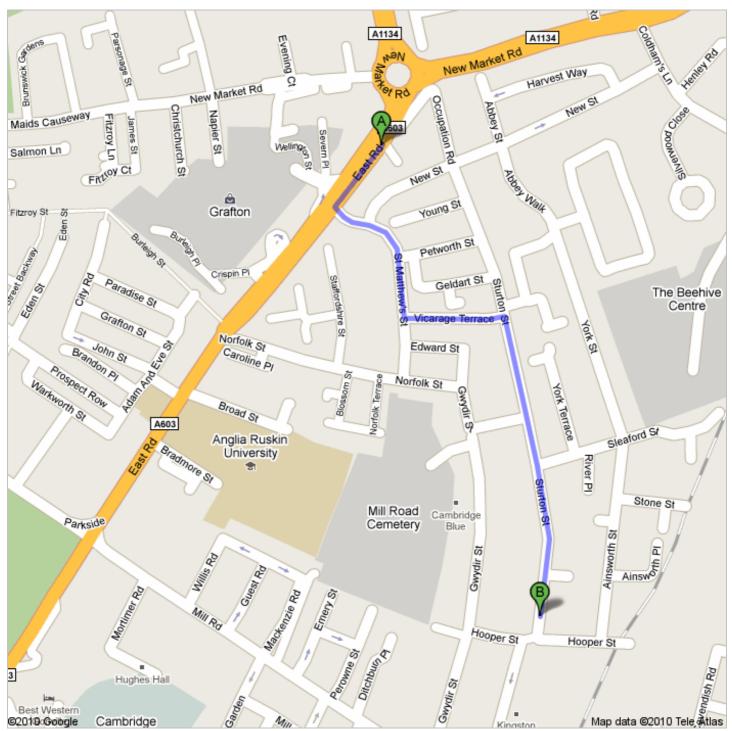

## Directions to Cambridge CB1 2SN, UK 0.6 mi – about 2 mins

## A603/East Rd

| 1. Head southwest on A603/East Rd toward East Rd                         | go 367 ft<br>total 367 ft |
|--------------------------------------------------------------------------|---------------------------|
| 2. Take the 1st left onto St Matthew's St                                | go 0.1 mi<br>total 0.2 mi |
| 3. Take the 3rd left onto Vicarage Terrace                               | go 472 ft<br>total 0.3 mi |
| 4. Turn right at Sturton St Destination will be on the right About 1 min | go 0.3 mi<br>total 0.6 mi |