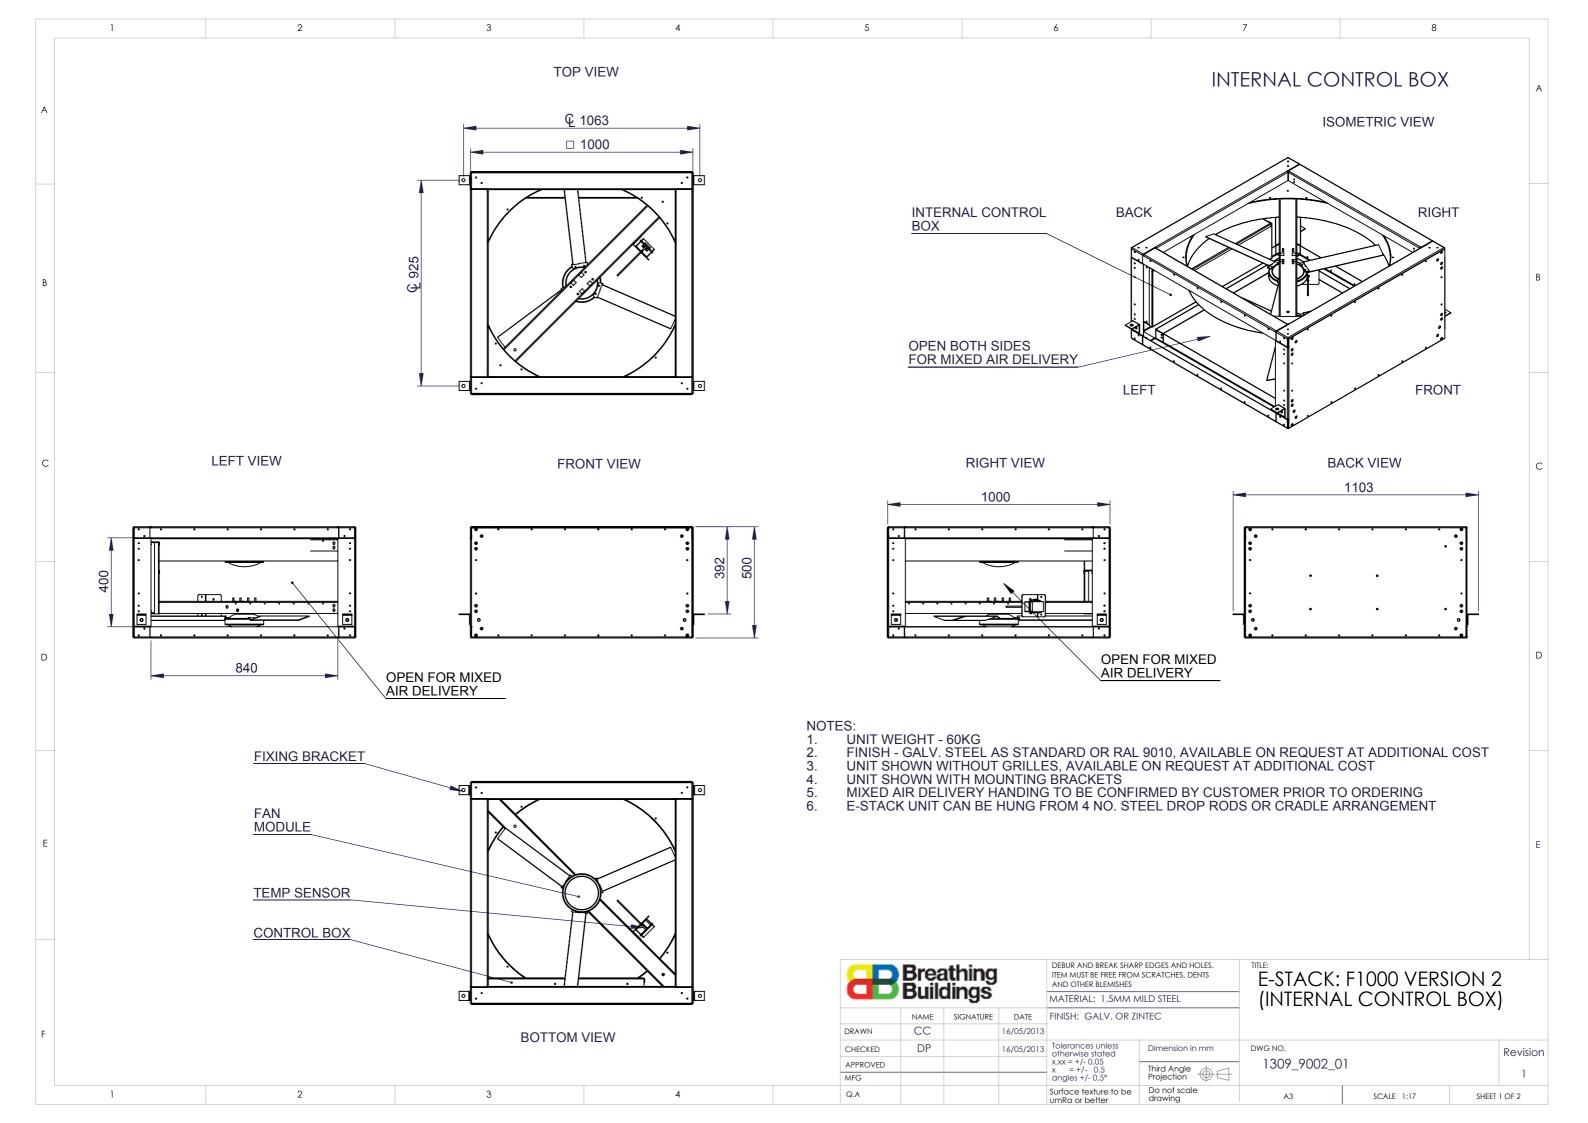

| <b>Dulluli 195</b> |      |           |            | MATERIAL: 1.5MM MILD STEEL              |                           | (INTERNAL CONTROL BOX) |            |         | )      |  |
|--------------------|------|-----------|------------|-----------------------------------------|---------------------------|------------------------|------------|---------|--------|--|
|                    | NAME | SIGNATURE | DATE       | FINISH: GALV. OR ZINTEC                 |                           | <b>'</b>               |            |         | ,      |  |
| DRAWN              | CC   |           | 16/05/2013 |                                         |                           |                        |            |         |        |  |
| CHECKED            | DP   |           | 16/05/2013 | Tolerances unless otherwise stated      | Dimension in mm           | DWG NO. 1309_9002_01   |            | Revisio |        |  |
| APPROVED           |      |           |            | x.xx = +/-0.05<br>x = +/-0.5            | Third Angle<br>Projection |                        |            | 1       |        |  |
| MFG                |      |           |            | angles +/- 0.5°                         |                           |                        |            |         |        |  |
| Q.A                |      |           |            | Surface texture to be<br>umRa or better | Do not scale drawing      | A3                     | SCALE 1:12 | SHEET   | 2 OF 2 |  |