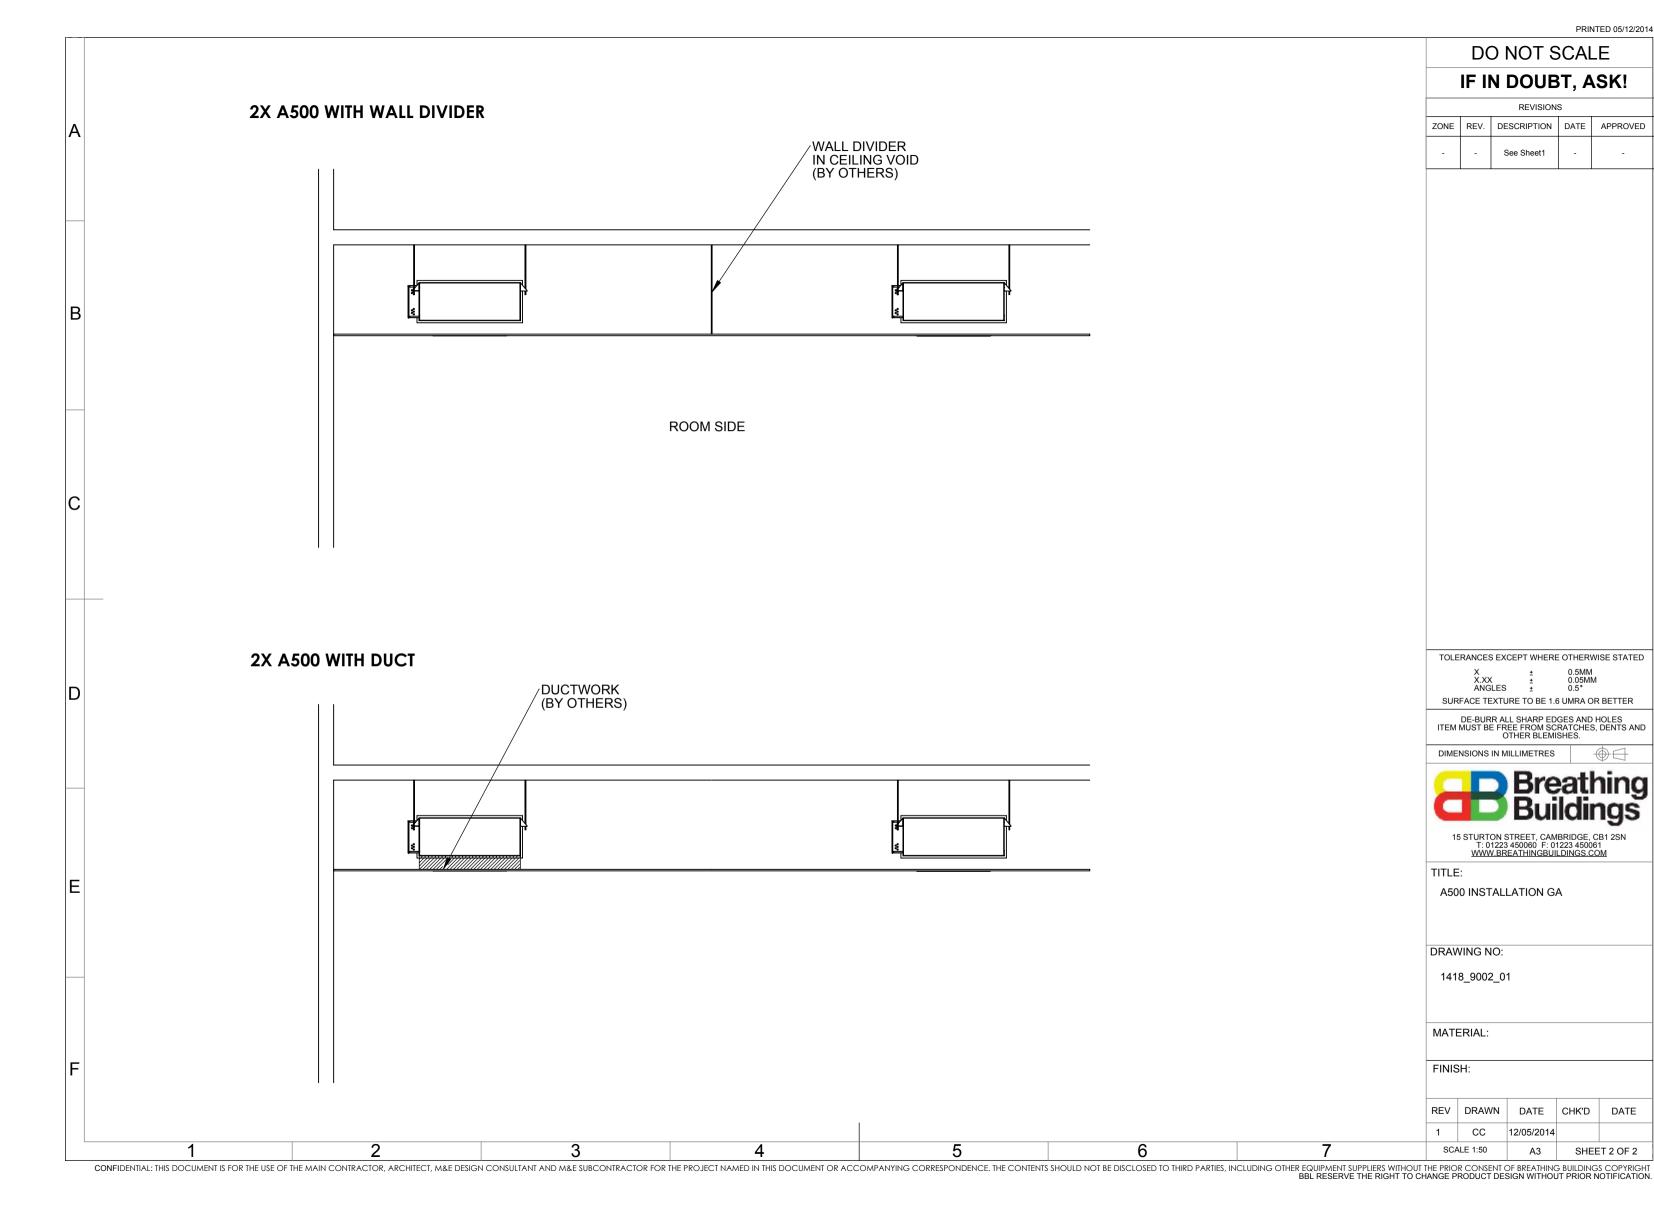

CONFIDENTIAL: THIS DOCUMENT IS FOR THE USE OF THE MAIN CONTRACTOR, ARCHITECT, M&E DESIGN CONSULTANT AND M&E SUBCONTRACTOR FOR THE PROJECT NAMED IN THIS DOCUMENT OR ACCOMPANYING CORRESPONDENCE. THE CONTENTS SHOULD NOT BE DISCLOSED TO THIRD PARTIES, INCLUDING OTHER EQUIPMENT SUPPLIERS WITHOUT THE PRIOR CONSENT OF BREATHING BUILDINGS COPYRIGHT BBL RESERVE THE RIGHT TO CHANGE PRODUCT DESIGN WITHOUT PRIOR NOTIFICATION

PRINTED 05/12/2014

|                                                                                                      | DO                                | NOT S                                        | SCAL                             | E                    |
|------------------------------------------------------------------------------------------------------|-----------------------------------|----------------------------------------------|----------------------------------|----------------------|
| IF IN DOUBT, ASK!                                                                                    |                                   |                                              |                                  |                      |
|                                                                                                      |                                   | REVISION                                     |                                  |                      |
| ZONE                                                                                                 | REV. DE                           | SCRIPTION                                    | DATE                             | APPROVED             |
| _                                                                                                    |                                   | See Sheet1                                   | -                                | -                    |
|                                                                                                      |                                   |                                              |                                  |                      |
|                                                                                                      |                                   |                                              |                                  |                      |
|                                                                                                      |                                   |                                              |                                  |                      |
|                                                                                                      |                                   |                                              |                                  |                      |
|                                                                                                      |                                   |                                              |                                  |                      |
|                                                                                                      |                                   |                                              |                                  |                      |
|                                                                                                      |                                   |                                              |                                  |                      |
|                                                                                                      |                                   |                                              |                                  |                      |
|                                                                                                      |                                   |                                              |                                  |                      |
|                                                                                                      |                                   |                                              |                                  |                      |
|                                                                                                      |                                   |                                              |                                  |                      |
|                                                                                                      |                                   |                                              |                                  |                      |
|                                                                                                      |                                   |                                              |                                  |                      |
|                                                                                                      |                                   |                                              |                                  |                      |
|                                                                                                      |                                   |                                              |                                  |                      |
|                                                                                                      |                                   |                                              |                                  |                      |
|                                                                                                      |                                   |                                              |                                  |                      |
|                                                                                                      |                                   |                                              |                                  |                      |
|                                                                                                      |                                   |                                              |                                  |                      |
|                                                                                                      |                                   |                                              |                                  |                      |
|                                                                                                      |                                   |                                              |                                  |                      |
|                                                                                                      |                                   |                                              |                                  |                      |
| TOLE                                                                                                 | RANCES EX                         | CEPT WHERE                                   | OTHER                            | VISE STATED          |
|                                                                                                      | X<br>X.XX                         | ±<br>±                                       | 0.5MM<br>0.05MM                  |                      |
| SUR                                                                                                  | ANGLES                            | JRE TO BE 1.6                                | 0.5°<br>6 UMRA C                 | R BETTER             |
| DE-BURR ALL SHARP EDGES AND HOLES<br>ITEM MUST BE FREE FROM SCRATCHES, DENTS AND<br>OTHER BLEMISHES. |                                   |                                              |                                  |                      |
| DIME                                                                                                 | NSIONS IN N                       | MILLIMETRES                                  |                                  |                      |
| C                                                                                                    |                                   | Bre                                          | atl                              | hing                 |
| Building                                                                                             |                                   |                                              |                                  |                      |
|                                                                                                      |                                   |                                              |                                  |                      |
| 1                                                                                                    | 5 STURTON 5<br>T: 01223<br>WWW PF | STREET, CAM<br>3 450060 F: 0'<br>REATHINGBUI | BRIDGE,<br>1223 4500<br>LDINGS C | CB1 2SN<br>61<br>COM |
|                                                                                                      |                                   |                                              |                                  |                      |
| A50                                                                                                  | 0 INSTAL                          | LATION G                                     | 4                                |                      |
|                                                                                                      |                                   |                                              |                                  |                      |
|                                                                                                      |                                   |                                              |                                  |                      |
| DRAWING NO:                                                                                          |                                   |                                              |                                  |                      |
| 1418_9002_01                                                                                         |                                   |                                              |                                  |                      |
|                                                                                                      |                                   |                                              |                                  |                      |
|                                                                                                      |                                   |                                              |                                  |                      |
| MATERIAL:                                                                                            |                                   |                                              |                                  |                      |
| FINIS                                                                                                | SH:                               |                                              |                                  |                      |
| REV                                                                                                  | DRAWN                             | DATE                                         | CHK'D                            | DATE                 |
| 1                                                                                                    | СС                                | 12/05/2014                                   |                                  |                      |
| SCA                                                                                                  | LE 1:50                           | A3                                           | SHE                              | ET 2 OF 2            |
|                                                                                                      |                                   |                                              |                                  |                      |